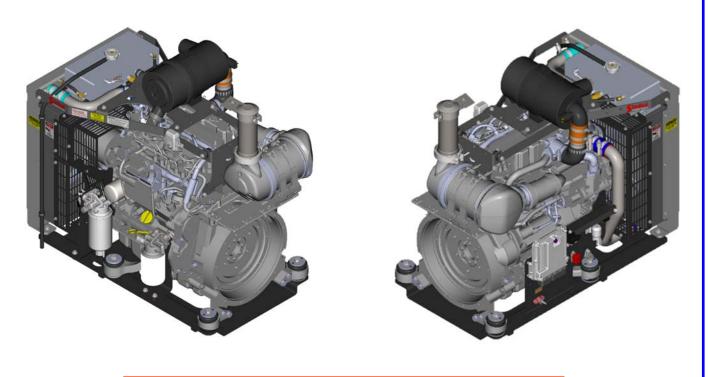

#### DEUTZ D2.9 - 49 hp DIESEL - Open Power Pack

- Each compact power unit is fully assembled and test run at Stauffer Diesel / Stadco.
- Compact power units are engineered and EPA Tier 4 Final certified as a unit.
- Engineering pre-validated. Minimal application installation approval is required.
- Routine service points are all on one side.
- DEUTZ 4-cylinder, water-cooled model:
  - D 2.9 naturally aspirated 49 hp @ 2600 RPM.

- DEUTZ D2.9 with "DOC only" exhaust after treatment equals maintenance free operation under all applications and ambient conditions. DOC is open type, flow-through design, requires no down-time and no regeneration.
- Murphy TEC-10<sup>®</sup> control panels are standard on all compact power units. TEC-10<sup>®</sup> is flexible and rugged, withstands harsh weather environments, and offers easy to read displays even in sunlight.
- Control Panel furnished with a pre-wired harness for remote mounting.