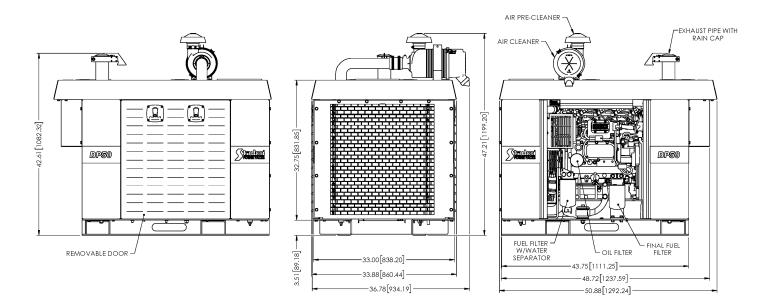

### **D2.9 SDI Enclosed Power Pack**

DEUTZ D2.9 - 49 hp DIESEL - Enclosed Power Pack

**DEUTZ** Distributor since 1956

34 Stauffer Lane Ephrata, PA 17522 ♦ mail@staufferdiesel.com ♦ 717-738-2500 ♦ www.staufferdiesel.com