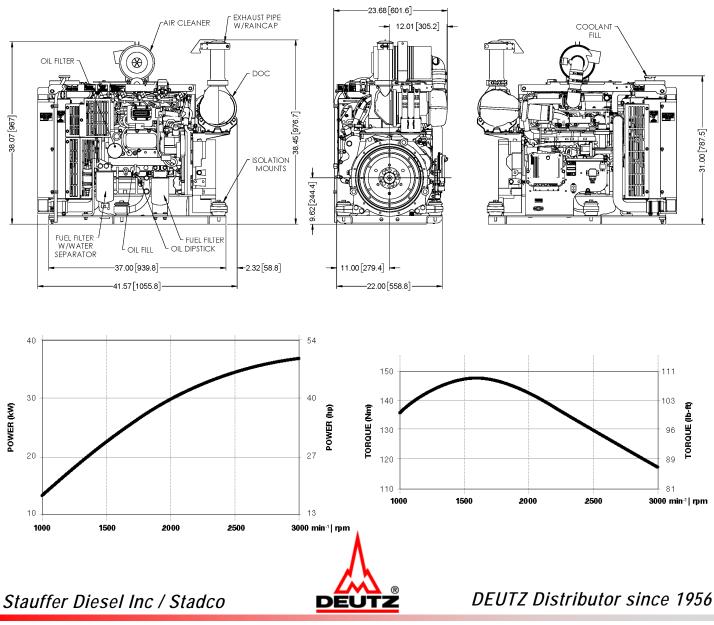

## **D2.9 SDI Open Power Pack**

| Engine Type                     |                | D 2.9            |
|---------------------------------|----------------|------------------|
| No. of cylinders                |                | 4                |
| Bore/stroke                     | mm   in        | 92/110   3.6/4.3 |
| Displacement                    | L   cu in      | 2.9   177        |
| Max. nominal speed              | min -1   rpm   | 2600             |
| Power output as per ISO 14396 * | kW   hp        | 36.4   49        |
| at speed                        | min -1   rpm   | 2600             |
| Max. torque                     | Nm   Ib/ft     | 147   108        |
| at speed                        | min -1   rpm   | 1600             |
| Minimum idling speed            | min -1   rpm   | 900              |
| Specific fuel consumption **    | g/kWh   Ib/hph | 225   0.37       |
| Power Unit weight with fluids   | lbs            | 945              |

\*Power data without deduction of fan power

\*\*Best point consumption refers to diesel with a density of 0.835 kg/dm3 at 15°C.

34 Stauffer Lane Ephrata, PA 17522 ♦ mail@staufferdiesel.com ♦ 717-738-2500 ♦ www.staufferdiesel.com