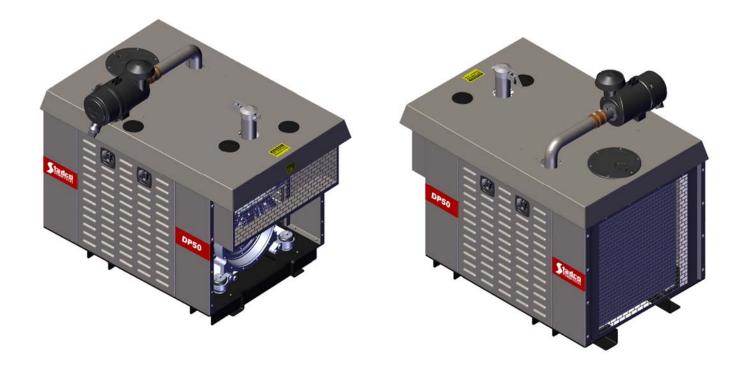

### **D2.9 SDI Enclosed Power Pack**

DEUTZ D2.9 - 49 hp DIESEL - Enclosed Power Pack

**DEUTZ** Distributor since 1956

34 Stauffer Lane Ephrata, PA 17522 ♦ mail@staufferdiesel.com ♦ 717-738-2500 ♦ www.staufferdiesel.com