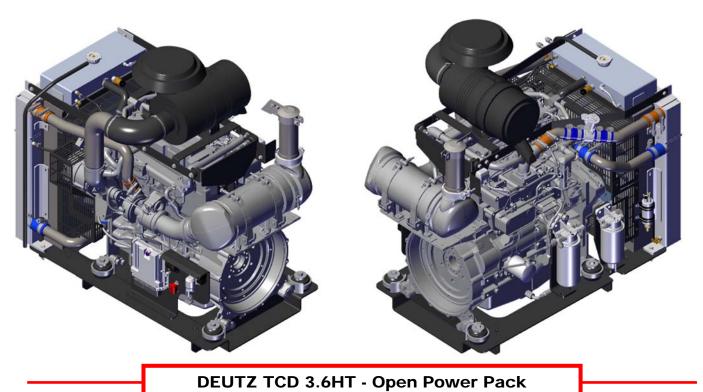

## **TCD3.6HT SDI Open Power Pack**

| Engine Type                     |             | TCD 3.6 HT       |
|---------------------------------|-------------|------------------|
| No. of cylinders                |             | 4                |
| Bore/stroke                     | mm   in     | 98/120   3.9/4.7 |
| Displacement                    | L   cu      | u in 3.6   221   |
| Max. nominal speed              | min -1   rp | om 2300          |
| Power output as per ISO 14396 * | kW   h      | p 55.4   74      |
| at speed                        | min -1   rp | om 2300          |
| Max. torque                     | Nm   Ib     | /ft 390   288    |
| at speed                        | min -1   rp | om 1300          |
| Minimum idling speed            | min -1   rp | om 800           |
| Specific fuel consumption **    | g/kWh   Ib  | o/hph 210   0.35 |