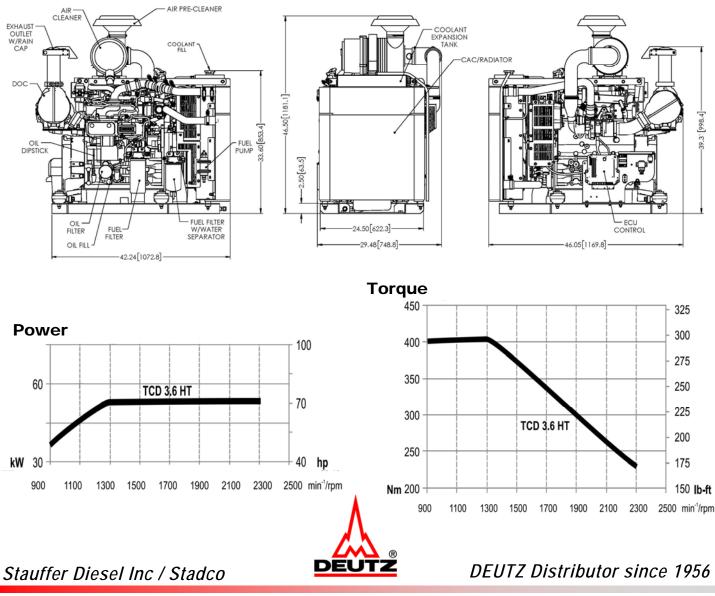

TCD3.6 74 hp continuous duty rating

Extraordinarily strong engine with 288 ft. lbs. of torque.

- DEUTZ TCD 3.6 with "DOC only" exhaust after treatment equals maintenance free operation under all applications and ambient conditions. DOC is open type, flow-through design, requires no down-time, no regeneration, and no emissions fluid.
- Murphy TEC-10® control panels are standard on all compact power units. TEC-10® is flexible and rugged, withstands harsh weather environments, and offers easy to read displays even in sunlight.
- Control Panel furnished with a pre-wired harness for remote mounting.

## **TCD3.6HT SDI Open Power Pack**

| Engine Type                     |             | TCD 3.6 HT       |
|---------------------------------|-------------|------------------|
| No. of cylinders                |             | 4                |
| Bore/stroke                     | mm   in     | 98/120   3.9/4.7 |
| Displacement                    | L   cu      | u in 3.6   221   |
| Max. nominal speed              | min -1   rp | om 2300          |
| Power output as per ISO 14396 * | kW   h      | p 55.4   74      |
| at speed                        | min -1   rp | om 2300          |
| Max. torque                     | Nm   Ib     | /ft 390   288    |
| at speed                        | min -1   rp | om 1300          |
| Minimum idling speed            | min -1   rp | om 800           |
| Specific fuel consumption **    | g/kWh   Ib  | o/hph 210   0.35 |

\*Power data without deduction of fan power

\*\*Best point consumption refers to diesel with a density of 0.835 kg/dm3 at 15°C.

34 Stauffer Lane Ephrata, PA 17522

mail@staufferdiesel.com ♦

۲

717-738-2500 ♦ www.staufferdiesel.com